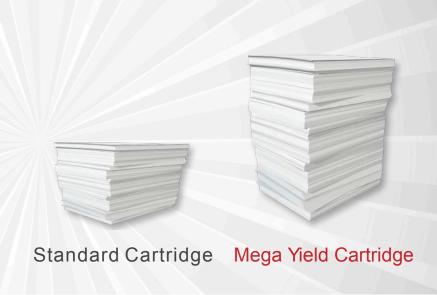

## Master Copy Mega Yield Toner Cartridges

- Up to 200% more yield
- Lower cost per page
- Patented long life components

| OEM No. | OEM Page<br>Yield | Our Page<br>Yield | Increased<br>Yield | For use in                                     |
|---------|-------------------|-------------------|--------------------|------------------------------------------------|
| VARIOUS | 1,200-10,000      | 2,400-20,000      | 20%-200%           | HP ● Canon ● Brother<br>Dell ● Lexmark ● Xerox |

## **Master Copy Mega Yield Cartridges**

Ideal for small business to enterprise environments, providing consistent high performance with higher page yields and lower cost-per-page compared with the OEM's, without sacrificing density or print quality.